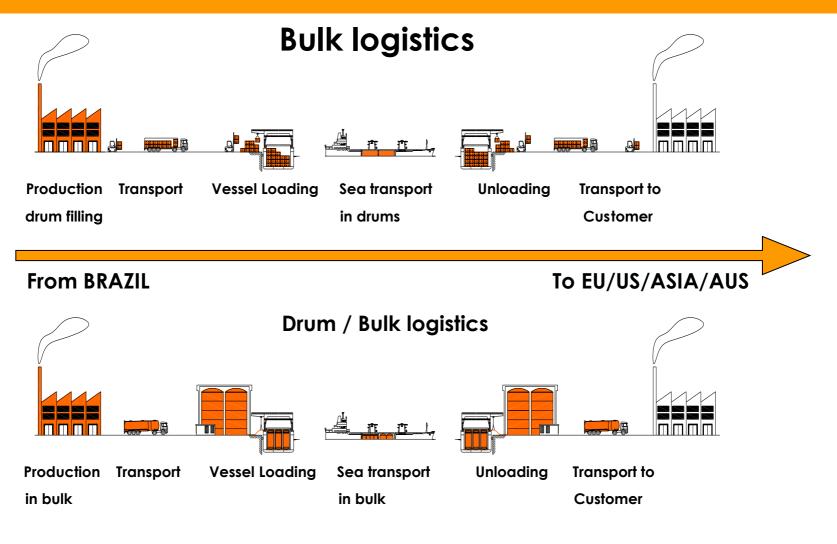

## Logistical studies for bulk juices

- Supply chain, port-ship-port
- Inland, coastal and deep sea shipping

## Turn key solutions for

- Port terminals
- Ship cargo systems